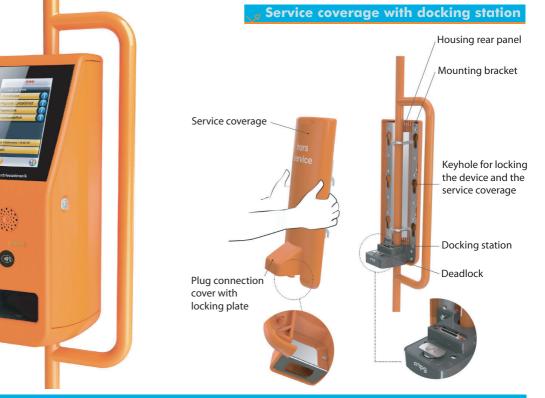

## 🖌 Functions

- Contactless payment with EC card, credit card, smartphone
- Printable ticket
- Mobile and stationary use
- Intuitive operation
- Easy to read display
- Vandalism-proof housing
- Data connection via WLAN or mobile network
- Fixation at the docking station, optional service coverage